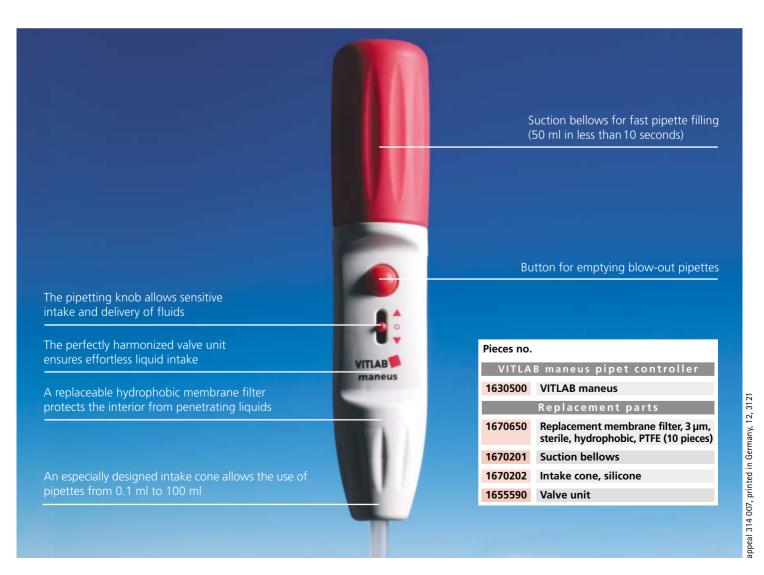

The new VITLAB maneus pipet controller allows both left and right-handed people to work easily, tirelessly

and safely with all common pipettes from 0.1 to 100 ml. Its easy handling combined with high sensitiveness also lets inexperienced users set the meniscus precisely. The VITLAB maneus pipet controller is easy to take apart, very simple to clean and completely autoclavable.