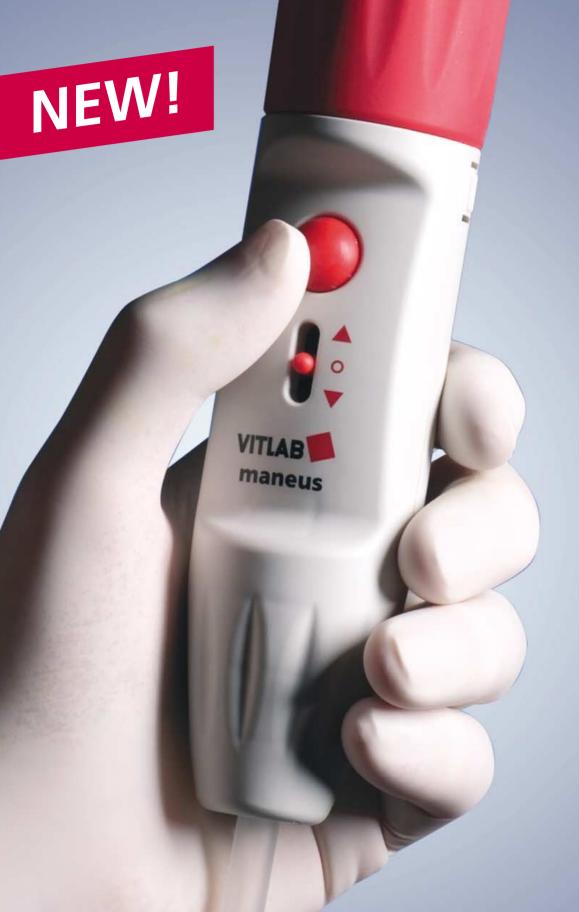

## VITLAB maneus pipet controller

VITLAB specialises in accurate dosing, titration and pipetting and offers a wide range of highly-developed precision instruments for various Liquid Handling applications.

The new VITLAB maneus pipet controller allows both left and right-handed people to work easily, tirelessly

and safely with all common pipettes from 0.1 to 100 ml. Its easy handling combined with high sensitiveness also lets inexperienced users set the meniscus precisely. The VITLAB maneus pipet controller is easy to take apart, very simple to clean and completely autoclavable.