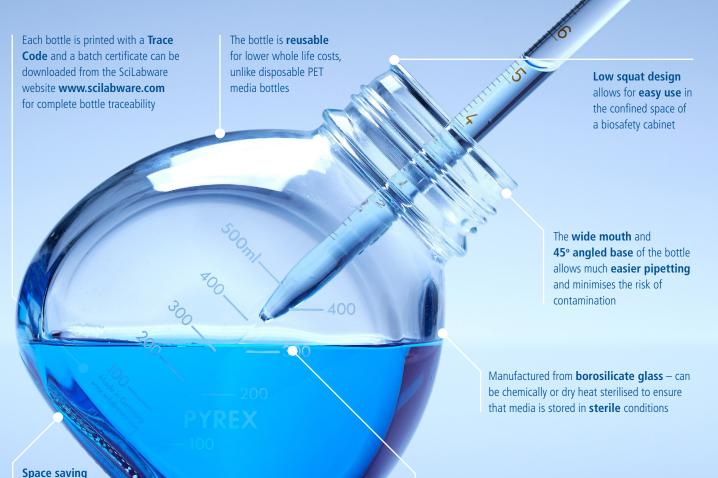

## Pyrex<sup>®</sup> Dual Position GL56 Media Bottle

The NEW Pyrex<sup>®</sup> Dual Position GL56 Media Bottle is packed with a host of features that make it the obvious choice for your cell culture media storage requirements. The innovative design allows the bottle to be placed in either an upright vertical position or set at a 45° angle for ease of use.

bottle shape is perfect for storage in a fridge or warming media in a water bath

500ml bottle with **white graduations** – graduated to 500ml in **vertical position** and 400ml in **45° angle position**, the graduations are printed on both sides of the bottle for the convenience of both left and right-handed users