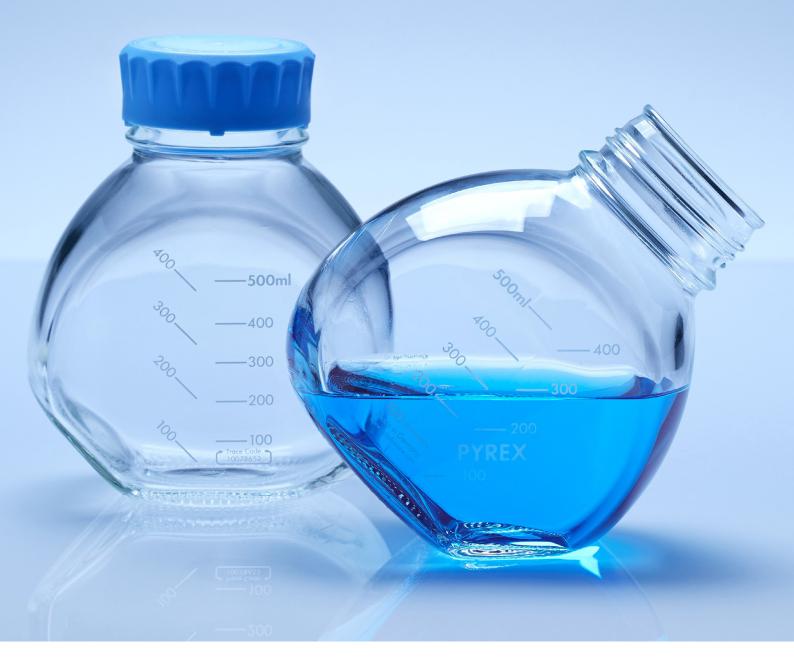

## Pyrex<sup>®</sup> Dual Position GL56 Media Bottle

The NEW Pyrex<sup>®</sup> Dual Position GL56 Media Bottle is packed with a host of features that make it the obvious choice for your cell culture media storage requirements. The innovative design allows the bottle to be placed in either an upright vertical position or set at a 45° angle for ease of use.

bottle shape is perfect for storage in a fridge or warming media in a water bath

500ml bottle with **white graduations** – graduated to 500ml in **vertical position** and 400ml in **45° angle position**, the graduations are printed on both sides of the bottle for the convenience of both left and right-handed users